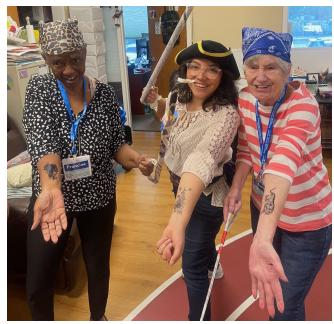

### Naperville Senior Center: Talk Like A Pirate Day!!

Call 630.857.3017 to schedule a FREE TRIAL. From 11 am to 2 pm, a Future Member and their Caregiver can attend for FREE.

Check out our wonderful Community, Member Centered Activities, and meet our Professional Health Care Team. Enjoy a Nutritious Lunch and maybe even meet our Pet Therapy Partner, Duke!

## Top of the Second: Lots Of Pirates!!! Swords Up!!!

Naperville Senior Center Adult Day Services, a family owned business opened in 2015, provides dozens of activities and exercises for our Members as well as peace of mind and coaching for caregivers.